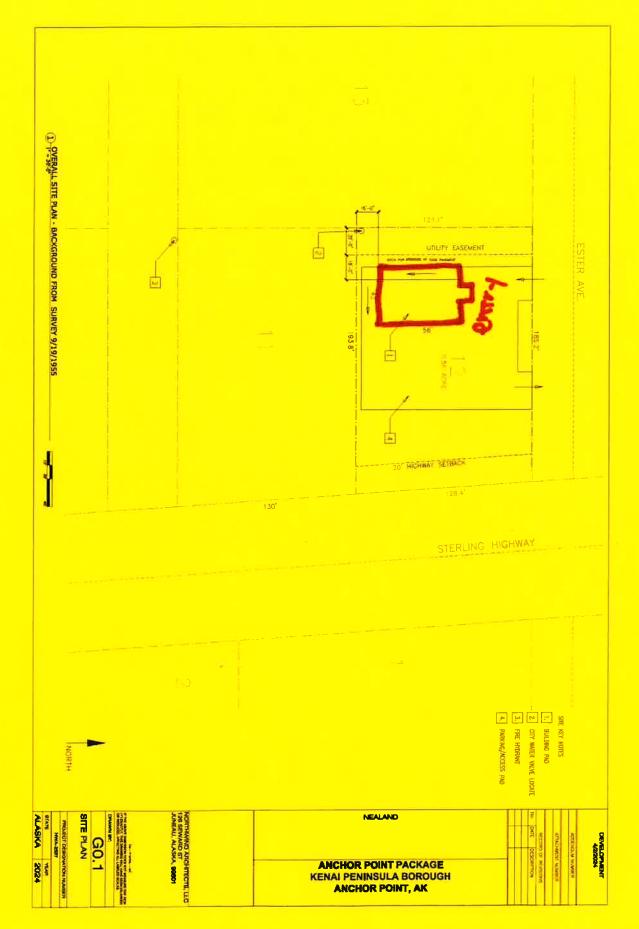

## Form AB-02: Premises Diagram

#### Why is this form needed?

A detailed diagram of the proposed licensed premises is required for all alcohol license applications, per AS 04.11.260, 3 AAC 305.630 and 3 AAC 305.660. Your diagram must include dimensions and must show all entrances and boundaries of the premises, walls, bars, fixtures, and areas of storage, service, consumption, and manufacturing.

#### The diagram MUST include:

- You must use a solid, contiguous red line to outline the outer perimeter of your premises with no breaks or separations.
  - o The red outline is required to follow a physical barrier (wall, fence and even across doorways).
  - There should be no red lines within the perimeter
- Each area should be clearly labeled in any color other than red where alcohol is:
  - Stored
  - Served/Sold
  - Manufactured
  - Consumed
- All diagrams must include:
  - Dimensions (AMCO does not accept diagrams drawn to scale)
  - Cross streets
  - Points of reference, such as a compass rose indicating True North
  - All entrances, exits, walls, bars, and fixtures
- If your premises include multiple floors, please include a separate diagram of each floor.
  - You must identify the stairs between each floor, and each hallway/corridor that leads to each set of stairs.
- If your premises includes multiple floors, please include a separate diagram of each floor. You must identify the stairs between each floor, and each hallway/corridor that leads to each set of stairs.
- If your proposed premises is located within a building or building complex that contains multiple businesses and/or tenants, please provide an additional page that clearly shows the location of your proposed premises within the building or building complex, along with the addresses and/or suite numbers of the other businesses and/or tenants within the building or building complex.
- Any license applications that include outdoor space are required to submit a security plan that includes
  information about the barriers, practices, and personnel that are to be used to ensure that alcohol is not
  introduced or removed from the permitted premises and to prevent the access of alcohol by a minor during
  the permitted event. A security plan may be requested for other proposed locations on a case-by-case basis.

### **Section 2 - Detailed Premises Diagram**

| 000.0                                                                                                                                     |
|-------------------------------------------------------------------------------------------------------------------------------------------|
| Clearly indicate the boundaries of the premises and the proposed licensed area within that property. See above for detailed instructions. |
|                                                                                                                                           |
|                                                                                                                                           |
|                                                                                                                                           |
|                                                                                                                                           |
|                                                                                                                                           |
|                                                                                                                                           |
|                                                                                                                                           |
|                                                                                                                                           |
|                                                                                                                                           |
|                                                                                                                                           |
|                                                                                                                                           |
|                                                                                                                                           |
|                                                                                                                                           |
|                                                                                                                                           |
|                                                                                                                                           |
|                                                                                                                                           |
|                                                                                                                                           |
|                                                                                                                                           |
|                                                                                                                                           |