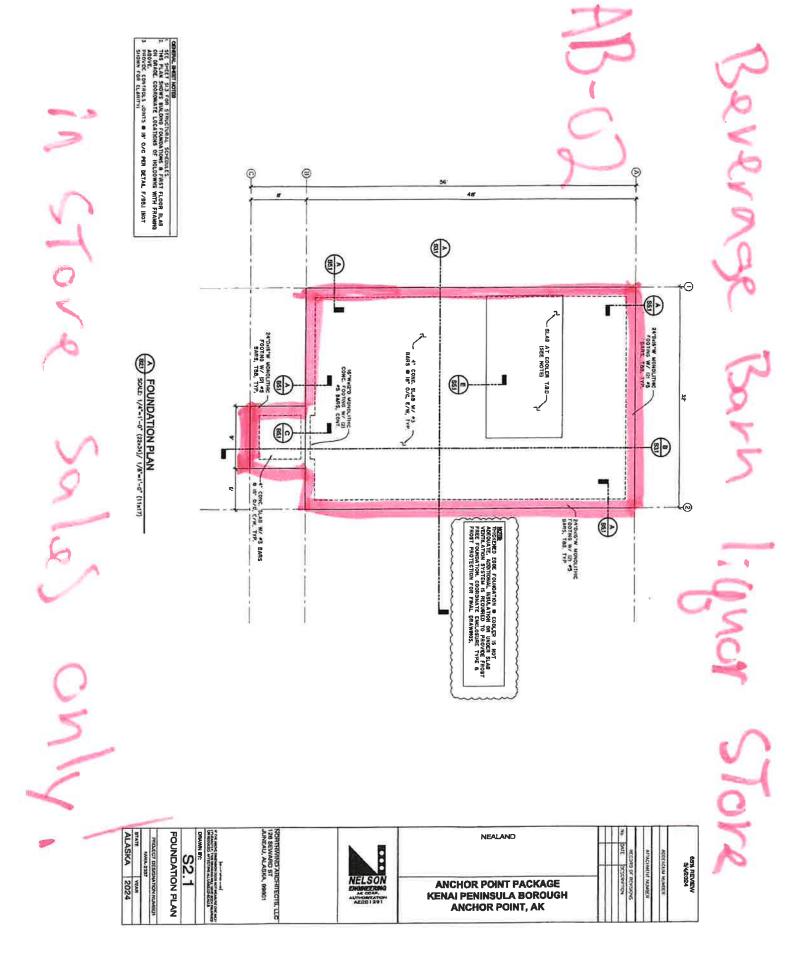

## Form AB-02: Premises Diagram

#### Why is this form needed?

A detailed diagram of the proposed licensed premises is required for all alcohol license applications, per AS 04.11.260, 3 AAC 305.630 and 3 AAC 305.660. Your diagram must include dimensions and must show all entrances and boundaries of the premises, walls, bars, fixtures, and areas of storage, service, consumption, and manufacturing.

#### The diagram MUST include:

- You must use a solid, contiguous red line to outline the outer perimeter of your premises with no breaks or separations.
  - o The red outline is required to follow a physical barrier (wall, fence and even across doorways).
  - There should be no red lines within the perimeter
- Each area should be clearly labeled in any color other than red where alcohol is:
  - Stored
  - Served/Sold
  - Manufactured
  - Consumed
- All diagrams must include:
  - Dimensions (AMCO does not accept diagrams drawn to scale)
  - Cross streets
  - Points of reference, such as a compass rose indicating True North
  - All entrances, exits, walls, bars, and fixtures
- If your premises include multiple floors, please include a separate diagram of each floor.
  - You must identify the stairs between each floor, and each hallway/corridor that leads to each set of stairs.
- If your premises includes multiple floors, please include a separate diagram of each floor. You must identify the stairs between each floor, and each hallway/corridor that leads to each set of stairs.
- If your proposed premises is located within a building or building complex that contains multiple businesses and/or tenants, please provide an additional page that clearly shows the location of your proposed premises within the building or building complex, along with the addresses and/or suite numbers of the other businesses and/or tenants within the building or building complex.
- Any license applications that include outdoor space are required to submit a security plan that includes
  information about the barriers, practices, and personnel that are to be used to ensure that alcohol is not
  introduced or removed from the permitted premises and to prevent the access of alcohol by a minor during
  the permitted event. A security plan may be requested for other proposed locations on a case-by-case basis.

### **Section 2 - Detailed Premises Diagram**

| 000.0                                                                                                                                     |
|-------------------------------------------------------------------------------------------------------------------------------------------|
| Clearly indicate the boundaries of the premises and the proposed licensed area within that property. See above for detailed instructions. |
|                                                                                                                                           |
|                                                                                                                                           |
|                                                                                                                                           |
|                                                                                                                                           |
|                                                                                                                                           |
|                                                                                                                                           |
|                                                                                                                                           |
|                                                                                                                                           |
|                                                                                                                                           |
|                                                                                                                                           |
|                                                                                                                                           |
|                                                                                                                                           |
|                                                                                                                                           |
|                                                                                                                                           |
|                                                                                                                                           |
|                                                                                                                                           |
|                                                                                                                                           |
|                                                                                                                                           |
|                                                                                                                                           |